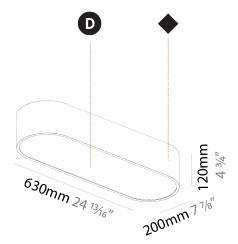

#### GENERAL

| Series: Smoothy                                                                                                                                                                                                                                                                                                                                                                                                                                                                                                                                                                                                                                                                                                                                                                                                                                                                                                                                                                                                                                                                                                                                                                                                                                                                                                                                                                                                                                                                                                                                                                                                                                                                                                                                                                                                                                                                    |             |
|------------------------------------------------------------------------------------------------------------------------------------------------------------------------------------------------------------------------------------------------------------------------------------------------------------------------------------------------------------------------------------------------------------------------------------------------------------------------------------------------------------------------------------------------------------------------------------------------------------------------------------------------------------------------------------------------------------------------------------------------------------------------------------------------------------------------------------------------------------------------------------------------------------------------------------------------------------------------------------------------------------------------------------------------------------------------------------------------------------------------------------------------------------------------------------------------------------------------------------------------------------------------------------------------------------------------------------------------------------------------------------------------------------------------------------------------------------------------------------------------------------------------------------------------------------------------------------------------------------------------------------------------------------------------------------------------------------------------------------------------------------------------------------------------------------------------------------------------------------------------------------|-------------|
| Subseries: Smoothline                                                                                                                                                                                                                                                                                                                                                                                                                                                                                                                                                                                                                                                                                                                                                                                                                                                                                                                                                                                                                                                                                                                                                                                                                                                                                                                                                                                                                                                                                                                                                                                                                                                                                                                                                                                                                                                              |             |
| Brand: Prolicht                                                                                                                                                                                                                                                                                                                                                                                                                                                                                                                                                                                                                                                                                                                                                                                                                                                                                                                                                                                                                                                                                                                                                                                                                                                                                                                                                                                                                                                                                                                                                                                                                                                                                                                                                                                                                                                                    |             |
| Division: Architectural                                                                                                                                                                                                                                                                                                                                                                                                                                                                                                                                                                                                                                                                                                                                                                                                                                                                                                                                                                                                                                                                                                                                                                                                                                                                                                                                                                                                                                                                                                                                                                                                                                                                                                                                                                                                                                                            |             |
| Mounting Type: Suspension                                                                                                                                                                                                                                                                                                                                                                                                                                                                                                                                                                                                                                                                                                                                                                                                                                                                                                                                                                                                                                                                                                                                                                                                                                                                                                                                                                                                                                                                                                                                                                                                                                                                                                                                                                                                                                                          |             |
| Mounting Location: Ceiling                                                                                                                                                                                                                                                                                                                                                                                                                                                                                                                                                                                                                                                                                                                                                                                                                                                                                                                                                                                                                                                                                                                                                                                                                                                                                                                                                                                                                                                                                                                                                                                                                                                                                                                                                                                                                                                         |             |
| Subcategory: Ambient                                                                                                                                                                                                                                                                                                                                                                                                                                                                                                                                                                                                                                                                                                                                                                                                                                                                                                                                                                                                                                                                                                                                                                                                                                                                                                                                                                                                                                                                                                                                                                                                                                                                                                                                                                                                                                                               |             |
| PHYSICAL                                                                                                                                                                                                                                                                                                                                                                                                                                                                                                                                                                                                                                                                                                                                                                                                                                                                                                                                                                                                                                                                                                                                                                                                                                                                                                                                                                                                                                                                                                                                                                                                                                                                                                                                                                                                                                                                           |             |
| Shape: Oval                                                                                                                                                                                                                                                                                                                                                                                                                                                                                                                                                                                                                                                                                                                                                                                                                                                                                                                                                                                                                                                                                                                                                                                                                                                                                                                                                                                                                                                                                                                                                                                                                                                                                                                                                                                                                                                                        |             |
| Length (mm): 630                                                                                                                                                                                                                                                                                                                                                                                                                                                                                                                                                                                                                                                                                                                                                                                                                                                                                                                                                                                                                                                                                                                                                                                                                                                                                                                                                                                                                                                                                                                                                                                                                                                                                                                                                                                                                                                                   |             |
| Length (in): 24 <sup>13</sup> / <sub>16</sub>                                                                                                                                                                                                                                                                                                                                                                                                                                                                                                                                                                                                                                                                                                                                                                                                                                                                                                                                                                                                                                                                                                                                                                                                                                                                                                                                                                                                                                                                                                                                                                                                                                                                                                                                                                                                                                      |             |
| Width (mm): 200                                                                                                                                                                                                                                                                                                                                                                                                                                                                                                                                                                                                                                                                                                                                                                                                                                                                                                                                                                                                                                                                                                                                                                                                                                                                                                                                                                                                                                                                                                                                                                                                                                                                                                                                                                                                                                                                    |             |
| Width (in): 7 $\frac{7}{8}$                                                                                                                                                                                                                                                                                                                                                                                                                                                                                                                                                                                                                                                                                                                                                                                                                                                                                                                                                                                                                                                                                                                                                                                                                                                                                                                                                                                                                                                                                                                                                                                                                                                                                                                                                                                                                                                        |             |
| Height (mm): 120                                                                                                                                                                                                                                                                                                                                                                                                                                                                                                                                                                                                                                                                                                                                                                                                                                                                                                                                                                                                                                                                                                                                                                                                                                                                                                                                                                                                                                                                                                                                                                                                                                                                                                                                                                                                                                                                   |             |
| Height (in): 4 <sup>3</sup> / <sub>4</sub>                                                                                                                                                                                                                                                                                                                                                                                                                                                                                                                                                                                                                                                                                                                                                                                                                                                                                                                                                                                                                                                                                                                                                                                                                                                                                                                                                                                                                                                                                                                                                                                                                                                                                                                                                                                                                                         |             |
| Max. Overall Height (mm): 2120                                                                                                                                                                                                                                                                                                                                                                                                                                                                                                                                                                                                                                                                                                                                                                                                                                                                                                                                                                                                                                                                                                                                                                                                                                                                                                                                                                                                                                                                                                                                                                                                                                                                                                                                                                                                                                                     |             |
| Max. Overall Height (in): 82 ½                                                                                                                                                                                                                                                                                                                                                                                                                                                                                                                                                                                                                                                                                                                                                                                                                                                                                                                                                                                                                                                                                                                                                                                                                                                                                                                                                                                                                                                                                                                                                                                                                                                                                                                                                                                                                                                     |             |
| Light Distribution: Direct                                                                                                                                                                                                                                                                                                                                                                                                                                                                                                                                                                                                                                                                                                                                                                                                                                                                                                                                                                                                                                                                                                                                                                                                                                                                                                                                                                                                                                                                                                                                                                                                                                                                                                                                                                                                                                                         |             |
| Weight (kg): 5.043                                                                                                                                                                                                                                                                                                                                                                                                                                                                                                                                                                                                                                                                                                                                                                                                                                                                                                                                                                                                                                                                                                                                                                                                                                                                                                                                                                                                                                                                                                                                                                                                                                                                                                                                                                                                                                                                 |             |
| Weight (lbs): 11.40                                                                                                                                                                                                                                                                                                                                                                                                                                                                                                                                                                                                                                                                                                                                                                                                                                                                                                                                                                                                                                                                                                                                                                                                                                                                                                                                                                                                                                                                                                                                                                                                                                                                                                                                                                                                                                                                |             |
| Diffuser: PMMA - Opal or Micro-Prism                                                                                                                                                                                                                                                                                                                                                                                                                                                                                                                                                                                                                                                                                                                                                                                                                                                                                                                                                                                                                                                                                                                                                                                                                                                                                                                                                                                                                                                                                                                                                                                                                                                                                                                                                                                                                                               |             |
| Fixture Finish: SSR / BKV / CWI / CRY / HAB / UFT / ITA / RUA                                                                                                                                                                                                                                                                                                                                                                                                                                                                                                                                                                                                                                                                                                                                                                                                                                                                                                                                                                                                                                                                                                                                                                                                                                                                                                                                                                                                                                                                                                                                                                                                                                                                                                                                                                                                                      |             |
| LOD / PUS / FRO / FUP / KIA / POP / BLS / SPG / MEY / GOH /                                                                                                                                                                                                                                                                                                                                                                                                                                                                                                                                                                                                                                                                                                                                                                                                                                                                                                                                                                                                                                                                                                                                                                                                                                                                                                                                                                                                                                                                                                                                                                                                                                                                                                                                                                                                                        | GUM / CHC / |
| COM / ABZ / JAG / OBR / MOS / ROR                                                                                                                                                                                                                                                                                                                                                                                                                                                                                                                                                                                                                                                                                                                                                                                                                                                                                                                                                                                                                                                                                                                                                                                                                                                                                                                                                                                                                                                                                                                                                                                                                                                                                                                                                                                                                                                  |             |
| Fixture Material: Extruded Aluminum / Steel                                                                                                                                                                                                                                                                                                                                                                                                                                                                                                                                                                                                                                                                                                                                                                                                                                                                                                                                                                                                                                                                                                                                                                                                                                                                                                                                                                                                                                                                                                                                                                                                                                                                                                                                                                                                                                        |             |
| Cable Details: 2000mm / 78 3/4"                                                                                                                                                                                                                                                                                                                                                                                                                                                                                                                                                                                                                                                                                                                                                                                                                                                                                                                                                                                                                                                                                                                                                                                                                                                                                                                                                                                                                                                                                                                                                                                                                                                                                                                                                                                                                                                    |             |
| ELECTRICAL                                                                                                                                                                                                                                                                                                                                                                                                                                                                                                                                                                                                                                                                                                                                                                                                                                                                                                                                                                                                                                                                                                                                                                                                                                                                                                                                                                                                                                                                                                                                                                                                                                                                                                                                                                                                                                                                         |             |
| Lamp Type: LED (Zhaga Standard)                                                                                                                                                                                                                                                                                                                                                                                                                                                                                                                                                                                                                                                                                                                                                                                                                                                                                                                                                                                                                                                                                                                                                                                                                                                                                                                                                                                                                                                                                                                                                                                                                                                                                                                                                                                                                                                    |             |
| Input Wattage (W): 21                                                                                                                                                                                                                                                                                                                                                                                                                                                                                                                                                                                                                                                                                                                                                                                                                                                                                                                                                                                                                                                                                                                                                                                                                                                                                                                                                                                                                                                                                                                                                                                                                                                                                                                                                                                                                                                              |             |
| Total Output Wattage (W): 18                                                                                                                                                                                                                                                                                                                                                                                                                                                                                                                                                                                                                                                                                                                                                                                                                                                                                                                                                                                                                                                                                                                                                                                                                                                                                                                                                                                                                                                                                                                                                                                                                                                                                                                                                                                                                                                       |             |
| and the second data and the se |             |