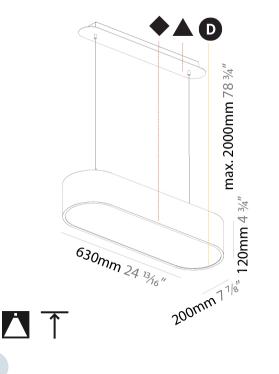

#### GENERAL

| Series: Smoothy                                                                                                                                                                                                                                                                                                                                                                                                                                                                                                                                                                                                                                                                                                                                                                                                                                                                                                                                                                                                                                                                                                                                                                                                                                                                                                                                                                                                                                                                                                                                                                                                                                                                                                                                                                                                                                                                    |             |
|------------------------------------------------------------------------------------------------------------------------------------------------------------------------------------------------------------------------------------------------------------------------------------------------------------------------------------------------------------------------------------------------------------------------------------------------------------------------------------------------------------------------------------------------------------------------------------------------------------------------------------------------------------------------------------------------------------------------------------------------------------------------------------------------------------------------------------------------------------------------------------------------------------------------------------------------------------------------------------------------------------------------------------------------------------------------------------------------------------------------------------------------------------------------------------------------------------------------------------------------------------------------------------------------------------------------------------------------------------------------------------------------------------------------------------------------------------------------------------------------------------------------------------------------------------------------------------------------------------------------------------------------------------------------------------------------------------------------------------------------------------------------------------------------------------------------------------------------------------------------------------|-------------|
| Subseries: Smoothline                                                                                                                                                                                                                                                                                                                                                                                                                                                                                                                                                                                                                                                                                                                                                                                                                                                                                                                                                                                                                                                                                                                                                                                                                                                                                                                                                                                                                                                                                                                                                                                                                                                                                                                                                                                                                                                              |             |
| Brand: Prolicht                                                                                                                                                                                                                                                                                                                                                                                                                                                                                                                                                                                                                                                                                                                                                                                                                                                                                                                                                                                                                                                                                                                                                                                                                                                                                                                                                                                                                                                                                                                                                                                                                                                                                                                                                                                                                                                                    |             |
| Division: Architectural                                                                                                                                                                                                                                                                                                                                                                                                                                                                                                                                                                                                                                                                                                                                                                                                                                                                                                                                                                                                                                                                                                                                                                                                                                                                                                                                                                                                                                                                                                                                                                                                                                                                                                                                                                                                                                                            |             |
| Mounting Type: Suspension                                                                                                                                                                                                                                                                                                                                                                                                                                                                                                                                                                                                                                                                                                                                                                                                                                                                                                                                                                                                                                                                                                                                                                                                                                                                                                                                                                                                                                                                                                                                                                                                                                                                                                                                                                                                                                                          |             |
| Mounting Location: Ceiling                                                                                                                                                                                                                                                                                                                                                                                                                                                                                                                                                                                                                                                                                                                                                                                                                                                                                                                                                                                                                                                                                                                                                                                                                                                                                                                                                                                                                                                                                                                                                                                                                                                                                                                                                                                                                                                         |             |
| Subcategory: Ambient                                                                                                                                                                                                                                                                                                                                                                                                                                                                                                                                                                                                                                                                                                                                                                                                                                                                                                                                                                                                                                                                                                                                                                                                                                                                                                                                                                                                                                                                                                                                                                                                                                                                                                                                                                                                                                                               |             |
| PHYSICAL                                                                                                                                                                                                                                                                                                                                                                                                                                                                                                                                                                                                                                                                                                                                                                                                                                                                                                                                                                                                                                                                                                                                                                                                                                                                                                                                                                                                                                                                                                                                                                                                                                                                                                                                                                                                                                                                           |             |
| Shape: Oval                                                                                                                                                                                                                                                                                                                                                                                                                                                                                                                                                                                                                                                                                                                                                                                                                                                                                                                                                                                                                                                                                                                                                                                                                                                                                                                                                                                                                                                                                                                                                                                                                                                                                                                                                                                                                                                                        |             |
| Length (mm): 630                                                                                                                                                                                                                                                                                                                                                                                                                                                                                                                                                                                                                                                                                                                                                                                                                                                                                                                                                                                                                                                                                                                                                                                                                                                                                                                                                                                                                                                                                                                                                                                                                                                                                                                                                                                                                                                                   |             |
| Length (in): 24 <sup>13</sup> / <sub>16</sub>                                                                                                                                                                                                                                                                                                                                                                                                                                                                                                                                                                                                                                                                                                                                                                                                                                                                                                                                                                                                                                                                                                                                                                                                                                                                                                                                                                                                                                                                                                                                                                                                                                                                                                                                                                                                                                      |             |
| Width (mm): 200                                                                                                                                                                                                                                                                                                                                                                                                                                                                                                                                                                                                                                                                                                                                                                                                                                                                                                                                                                                                                                                                                                                                                                                                                                                                                                                                                                                                                                                                                                                                                                                                                                                                                                                                                                                                                                                                    |             |
| Width (in): 7 $\frac{7}{8}$                                                                                                                                                                                                                                                                                                                                                                                                                                                                                                                                                                                                                                                                                                                                                                                                                                                                                                                                                                                                                                                                                                                                                                                                                                                                                                                                                                                                                                                                                                                                                                                                                                                                                                                                                                                                                                                        |             |
| Height (mm): 120                                                                                                                                                                                                                                                                                                                                                                                                                                                                                                                                                                                                                                                                                                                                                                                                                                                                                                                                                                                                                                                                                                                                                                                                                                                                                                                                                                                                                                                                                                                                                                                                                                                                                                                                                                                                                                                                   |             |
| Height (in): 4 <sup>3</sup> / <sub>4</sub>                                                                                                                                                                                                                                                                                                                                                                                                                                                                                                                                                                                                                                                                                                                                                                                                                                                                                                                                                                                                                                                                                                                                                                                                                                                                                                                                                                                                                                                                                                                                                                                                                                                                                                                                                                                                                                         |             |
| Max. Overall Height (mm): 2120                                                                                                                                                                                                                                                                                                                                                                                                                                                                                                                                                                                                                                                                                                                                                                                                                                                                                                                                                                                                                                                                                                                                                                                                                                                                                                                                                                                                                                                                                                                                                                                                                                                                                                                                                                                                                                                     |             |
| Max. Overall Height (in): 82 ½                                                                                                                                                                                                                                                                                                                                                                                                                                                                                                                                                                                                                                                                                                                                                                                                                                                                                                                                                                                                                                                                                                                                                                                                                                                                                                                                                                                                                                                                                                                                                                                                                                                                                                                                                                                                                                                     |             |
| Light Distribution: Direct                                                                                                                                                                                                                                                                                                                                                                                                                                                                                                                                                                                                                                                                                                                                                                                                                                                                                                                                                                                                                                                                                                                                                                                                                                                                                                                                                                                                                                                                                                                                                                                                                                                                                                                                                                                                                                                         |             |
| Weight (kg): 5.043                                                                                                                                                                                                                                                                                                                                                                                                                                                                                                                                                                                                                                                                                                                                                                                                                                                                                                                                                                                                                                                                                                                                                                                                                                                                                                                                                                                                                                                                                                                                                                                                                                                                                                                                                                                                                                                                 |             |
| Weight (lbs): 11.40                                                                                                                                                                                                                                                                                                                                                                                                                                                                                                                                                                                                                                                                                                                                                                                                                                                                                                                                                                                                                                                                                                                                                                                                                                                                                                                                                                                                                                                                                                                                                                                                                                                                                                                                                                                                                                                                |             |
| Diffuser: PMMA - Opal or Micro-Prism                                                                                                                                                                                                                                                                                                                                                                                                                                                                                                                                                                                                                                                                                                                                                                                                                                                                                                                                                                                                                                                                                                                                                                                                                                                                                                                                                                                                                                                                                                                                                                                                                                                                                                                                                                                                                                               |             |
| Fixture Finish: SSR / BKV / CWI / CRY / HAB / UFT / ITA / RUA                                                                                                                                                                                                                                                                                                                                                                                                                                                                                                                                                                                                                                                                                                                                                                                                                                                                                                                                                                                                                                                                                                                                                                                                                                                                                                                                                                                                                                                                                                                                                                                                                                                                                                                                                                                                                      |             |
| LOD / PUS / FRO / FUP / KIA / POP / BLS / SPG / MEY / GOH /                                                                                                                                                                                                                                                                                                                                                                                                                                                                                                                                                                                                                                                                                                                                                                                                                                                                                                                                                                                                                                                                                                                                                                                                                                                                                                                                                                                                                                                                                                                                                                                                                                                                                                                                                                                                                        | GUM / CHC / |
| COM / ABZ / JAG / OBR / MOS / ROR                                                                                                                                                                                                                                                                                                                                                                                                                                                                                                                                                                                                                                                                                                                                                                                                                                                                                                                                                                                                                                                                                                                                                                                                                                                                                                                                                                                                                                                                                                                                                                                                                                                                                                                                                                                                                                                  |             |
| Fixture Material: Extruded Aluminum / Steel                                                                                                                                                                                                                                                                                                                                                                                                                                                                                                                                                                                                                                                                                                                                                                                                                                                                                                                                                                                                                                                                                                                                                                                                                                                                                                                                                                                                                                                                                                                                                                                                                                                                                                                                                                                                                                        |             |
| Cable Details: 2000mm / 78 3/4"                                                                                                                                                                                                                                                                                                                                                                                                                                                                                                                                                                                                                                                                                                                                                                                                                                                                                                                                                                                                                                                                                                                                                                                                                                                                                                                                                                                                                                                                                                                                                                                                                                                                                                                                                                                                                                                    |             |
| ELECTRICAL                                                                                                                                                                                                                                                                                                                                                                                                                                                                                                                                                                                                                                                                                                                                                                                                                                                                                                                                                                                                                                                                                                                                                                                                                                                                                                                                                                                                                                                                                                                                                                                                                                                                                                                                                                                                                                                                         |             |
| Lamp Type: LED (Zhaga Standard)                                                                                                                                                                                                                                                                                                                                                                                                                                                                                                                                                                                                                                                                                                                                                                                                                                                                                                                                                                                                                                                                                                                                                                                                                                                                                                                                                                                                                                                                                                                                                                                                                                                                                                                                                                                                                                                    |             |
| Input Wattage (W): 21                                                                                                                                                                                                                                                                                                                                                                                                                                                                                                                                                                                                                                                                                                                                                                                                                                                                                                                                                                                                                                                                                                                                                                                                                                                                                                                                                                                                                                                                                                                                                                                                                                                                                                                                                                                                                                                              |             |
| Total Output Wattage (W): 18                                                                                                                                                                                                                                                                                                                                                                                                                                                                                                                                                                                                                                                                                                                                                                                                                                                                                                                                                                                                                                                                                                                                                                                                                                                                                                                                                                                                                                                                                                                                                                                                                                                                                                                                                                                                                                                       |             |
| and the second data and the se |             |