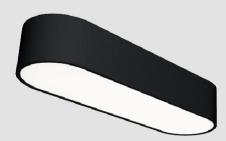

## **SMOOTHLINE SURFACE**

#### GENERAL

| Series: Smoothy                                                                                                                                   |  |
|---------------------------------------------------------------------------------------------------------------------------------------------------|--|
| Subseries: Smoothline                                                                                                                             |  |
| Brand: Prolicht                                                                                                                                   |  |
| Division: Architectural                                                                                                                           |  |
| Mounting Type: Surface                                                                                                                            |  |
| Mounting Location: Ceiling                                                                                                                        |  |
| Subcategory: Ambient                                                                                                                              |  |
| PHYSICAL                                                                                                                                          |  |
| Shape: Oval                                                                                                                                       |  |
| Length (mm): 630                                                                                                                                  |  |
| Length (in): 24 <sup>13</sup> / <sub>16</sub>                                                                                                     |  |
| Width (mm): 200                                                                                                                                   |  |
| Width (in): 7 <sup>7</sup> / <sub>8</sub>                                                                                                         |  |
| Height (mm): 120                                                                                                                                  |  |
| Height (in): $4\frac{3}{4}$                                                                                                                       |  |
| Light Distribution: Direct                                                                                                                        |  |
| Weight (kg): 3.403                                                                                                                                |  |
| Weight (lbs): 7.49                                                                                                                                |  |
| Diffuser: PMMA - Opal or Micro-Prism                                                                                                              |  |
| Fixture Finish: SSR / BKV / CWI / CRY / HAB / UFT / I<br>LOD / PUS / FRO / FUP / KIA / POP / BLS / SPG / MEY<br>COM / ABZ / JAG / OBR / MOS / ROR |  |
| Fixture Material: Extruded Aluminum / Steel                                                                                                       |  |
|                                                                                                                                                   |  |