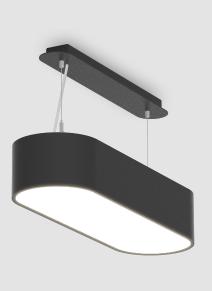

#### GENERAL

| Series: Smoothy                                                                                                                                                                                                                                                                                                                                                                                                                                                                                                                                                                                                                                                                                                                                                                                                                                                                                                                                                                                                                                                                                                                                                                                                                                                                                                                                                                                                                                                                                                                                                                                                                                                                                                                                                                                                                                                                    |             |
|------------------------------------------------------------------------------------------------------------------------------------------------------------------------------------------------------------------------------------------------------------------------------------------------------------------------------------------------------------------------------------------------------------------------------------------------------------------------------------------------------------------------------------------------------------------------------------------------------------------------------------------------------------------------------------------------------------------------------------------------------------------------------------------------------------------------------------------------------------------------------------------------------------------------------------------------------------------------------------------------------------------------------------------------------------------------------------------------------------------------------------------------------------------------------------------------------------------------------------------------------------------------------------------------------------------------------------------------------------------------------------------------------------------------------------------------------------------------------------------------------------------------------------------------------------------------------------------------------------------------------------------------------------------------------------------------------------------------------------------------------------------------------------------------------------------------------------------------------------------------------------|-------------|
| Subseries: Smoothline                                                                                                                                                                                                                                                                                                                                                                                                                                                                                                                                                                                                                                                                                                                                                                                                                                                                                                                                                                                                                                                                                                                                                                                                                                                                                                                                                                                                                                                                                                                                                                                                                                                                                                                                                                                                                                                              |             |
| Brand: Prolicht                                                                                                                                                                                                                                                                                                                                                                                                                                                                                                                                                                                                                                                                                                                                                                                                                                                                                                                                                                                                                                                                                                                                                                                                                                                                                                                                                                                                                                                                                                                                                                                                                                                                                                                                                                                                                                                                    |             |
| Division: Architectural                                                                                                                                                                                                                                                                                                                                                                                                                                                                                                                                                                                                                                                                                                                                                                                                                                                                                                                                                                                                                                                                                                                                                                                                                                                                                                                                                                                                                                                                                                                                                                                                                                                                                                                                                                                                                                                            |             |
| Mounting Type: Suspension                                                                                                                                                                                                                                                                                                                                                                                                                                                                                                                                                                                                                                                                                                                                                                                                                                                                                                                                                                                                                                                                                                                                                                                                                                                                                                                                                                                                                                                                                                                                                                                                                                                                                                                                                                                                                                                          |             |
| Mounting Location: Ceiling                                                                                                                                                                                                                                                                                                                                                                                                                                                                                                                                                                                                                                                                                                                                                                                                                                                                                                                                                                                                                                                                                                                                                                                                                                                                                                                                                                                                                                                                                                                                                                                                                                                                                                                                                                                                                                                         |             |
| Subcategory: Ambient                                                                                                                                                                                                                                                                                                                                                                                                                                                                                                                                                                                                                                                                                                                                                                                                                                                                                                                                                                                                                                                                                                                                                                                                                                                                                                                                                                                                                                                                                                                                                                                                                                                                                                                                                                                                                                                               |             |
| PHYSICAL                                                                                                                                                                                                                                                                                                                                                                                                                                                                                                                                                                                                                                                                                                                                                                                                                                                                                                                                                                                                                                                                                                                                                                                                                                                                                                                                                                                                                                                                                                                                                                                                                                                                                                                                                                                                                                                                           |             |
| Shape: Oval                                                                                                                                                                                                                                                                                                                                                                                                                                                                                                                                                                                                                                                                                                                                                                                                                                                                                                                                                                                                                                                                                                                                                                                                                                                                                                                                                                                                                                                                                                                                                                                                                                                                                                                                                                                                                                                                        |             |
| Length (mm): 630                                                                                                                                                                                                                                                                                                                                                                                                                                                                                                                                                                                                                                                                                                                                                                                                                                                                                                                                                                                                                                                                                                                                                                                                                                                                                                                                                                                                                                                                                                                                                                                                                                                                                                                                                                                                                                                                   |             |
| Length (in): 24 <sup>13</sup> / <sub>16</sub>                                                                                                                                                                                                                                                                                                                                                                                                                                                                                                                                                                                                                                                                                                                                                                                                                                                                                                                                                                                                                                                                                                                                                                                                                                                                                                                                                                                                                                                                                                                                                                                                                                                                                                                                                                                                                                      |             |
| Width (mm): 200                                                                                                                                                                                                                                                                                                                                                                                                                                                                                                                                                                                                                                                                                                                                                                                                                                                                                                                                                                                                                                                                                                                                                                                                                                                                                                                                                                                                                                                                                                                                                                                                                                                                                                                                                                                                                                                                    |             |
| Width (in): 7 $\frac{7}{8}$                                                                                                                                                                                                                                                                                                                                                                                                                                                                                                                                                                                                                                                                                                                                                                                                                                                                                                                                                                                                                                                                                                                                                                                                                                                                                                                                                                                                                                                                                                                                                                                                                                                                                                                                                                                                                                                        |             |
| Height (mm): 120                                                                                                                                                                                                                                                                                                                                                                                                                                                                                                                                                                                                                                                                                                                                                                                                                                                                                                                                                                                                                                                                                                                                                                                                                                                                                                                                                                                                                                                                                                                                                                                                                                                                                                                                                                                                                                                                   |             |
| Height (in): 4 <sup>3</sup> / <sub>4</sub>                                                                                                                                                                                                                                                                                                                                                                                                                                                                                                                                                                                                                                                                                                                                                                                                                                                                                                                                                                                                                                                                                                                                                                                                                                                                                                                                                                                                                                                                                                                                                                                                                                                                                                                                                                                                                                         |             |
| Max. Overall Height (mm): 2120                                                                                                                                                                                                                                                                                                                                                                                                                                                                                                                                                                                                                                                                                                                                                                                                                                                                                                                                                                                                                                                                                                                                                                                                                                                                                                                                                                                                                                                                                                                                                                                                                                                                                                                                                                                                                                                     |             |
| Max. Overall Height (in): 82 ½                                                                                                                                                                                                                                                                                                                                                                                                                                                                                                                                                                                                                                                                                                                                                                                                                                                                                                                                                                                                                                                                                                                                                                                                                                                                                                                                                                                                                                                                                                                                                                                                                                                                                                                                                                                                                                                     |             |
| Light Distribution: Direct                                                                                                                                                                                                                                                                                                                                                                                                                                                                                                                                                                                                                                                                                                                                                                                                                                                                                                                                                                                                                                                                                                                                                                                                                                                                                                                                                                                                                                                                                                                                                                                                                                                                                                                                                                                                                                                         |             |
| Weight (kg): 5.043                                                                                                                                                                                                                                                                                                                                                                                                                                                                                                                                                                                                                                                                                                                                                                                                                                                                                                                                                                                                                                                                                                                                                                                                                                                                                                                                                                                                                                                                                                                                                                                                                                                                                                                                                                                                                                                                 |             |
| Weight (lbs): 11.40                                                                                                                                                                                                                                                                                                                                                                                                                                                                                                                                                                                                                                                                                                                                                                                                                                                                                                                                                                                                                                                                                                                                                                                                                                                                                                                                                                                                                                                                                                                                                                                                                                                                                                                                                                                                                                                                |             |
| Diffuser: PMMA - Opal or Micro-Prism                                                                                                                                                                                                                                                                                                                                                                                                                                                                                                                                                                                                                                                                                                                                                                                                                                                                                                                                                                                                                                                                                                                                                                                                                                                                                                                                                                                                                                                                                                                                                                                                                                                                                                                                                                                                                                               |             |
| Fixture Finish: SSR / BKV / CWI / CRY / HAB / UFT / ITA / RUA                                                                                                                                                                                                                                                                                                                                                                                                                                                                                                                                                                                                                                                                                                                                                                                                                                                                                                                                                                                                                                                                                                                                                                                                                                                                                                                                                                                                                                                                                                                                                                                                                                                                                                                                                                                                                      |             |
| LOD / PUS / FRO / FUP / KIA / POP / BLS / SPG / MEY / GOH /                                                                                                                                                                                                                                                                                                                                                                                                                                                                                                                                                                                                                                                                                                                                                                                                                                                                                                                                                                                                                                                                                                                                                                                                                                                                                                                                                                                                                                                                                                                                                                                                                                                                                                                                                                                                                        | GUM / CHC / |
| COM / ABZ / JAG / OBR / MOS / ROR                                                                                                                                                                                                                                                                                                                                                                                                                                                                                                                                                                                                                                                                                                                                                                                                                                                                                                                                                                                                                                                                                                                                                                                                                                                                                                                                                                                                                                                                                                                                                                                                                                                                                                                                                                                                                                                  |             |
| Fixture Material: Extruded Aluminum / Steel                                                                                                                                                                                                                                                                                                                                                                                                                                                                                                                                                                                                                                                                                                                                                                                                                                                                                                                                                                                                                                                                                                                                                                                                                                                                                                                                                                                                                                                                                                                                                                                                                                                                                                                                                                                                                                        |             |
| Cable Details: 2000mm / 78 3/4"                                                                                                                                                                                                                                                                                                                                                                                                                                                                                                                                                                                                                                                                                                                                                                                                                                                                                                                                                                                                                                                                                                                                                                                                                                                                                                                                                                                                                                                                                                                                                                                                                                                                                                                                                                                                                                                    |             |
| ELECTRICAL                                                                                                                                                                                                                                                                                                                                                                                                                                                                                                                                                                                                                                                                                                                                                                                                                                                                                                                                                                                                                                                                                                                                                                                                                                                                                                                                                                                                                                                                                                                                                                                                                                                                                                                                                                                                                                                                         |             |
| Lamp Type: LED (Zhaga Standard)                                                                                                                                                                                                                                                                                                                                                                                                                                                                                                                                                                                                                                                                                                                                                                                                                                                                                                                                                                                                                                                                                                                                                                                                                                                                                                                                                                                                                                                                                                                                                                                                                                                                                                                                                                                                                                                    |             |
| Input Wattage (W): 21                                                                                                                                                                                                                                                                                                                                                                                                                                                                                                                                                                                                                                                                                                                                                                                                                                                                                                                                                                                                                                                                                                                                                                                                                                                                                                                                                                                                                                                                                                                                                                                                                                                                                                                                                                                                                                                              |             |
| Total Output Wattage (W): 18                                                                                                                                                                                                                                                                                                                                                                                                                                                                                                                                                                                                                                                                                                                                                                                                                                                                                                                                                                                                                                                                                                                                                                                                                                                                                                                                                                                                                                                                                                                                                                                                                                                                                                                                                                                                                                                       |             |
| and the second data and the se |             |